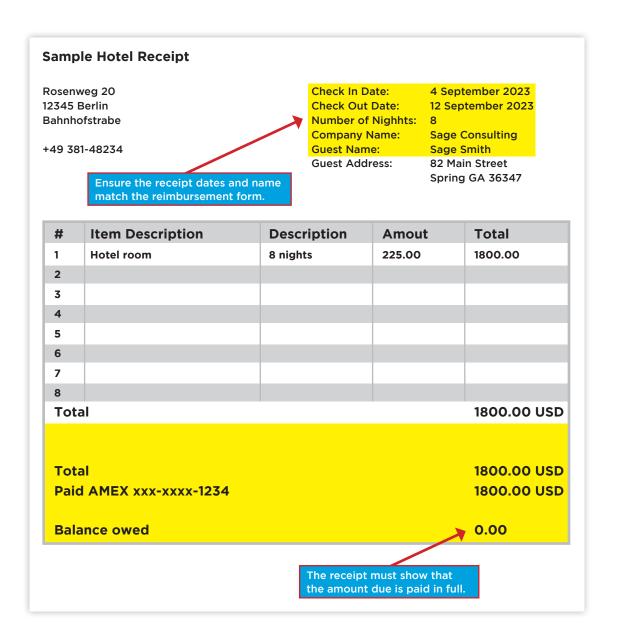

#### TRAVEL RECEIPTS

- Ensure all receipts have the date of payment, total paid, and proof of payment.
- Proof of payment must be on receipt, either "zero due" or "paid in full" with payment method indicated.
- Only economy class airfare is reimbursable. Provide a screenshot of the economy seat cost on the same dates of travel **IF** a more expensive ticket is purchased such as comfort, business or first-class.