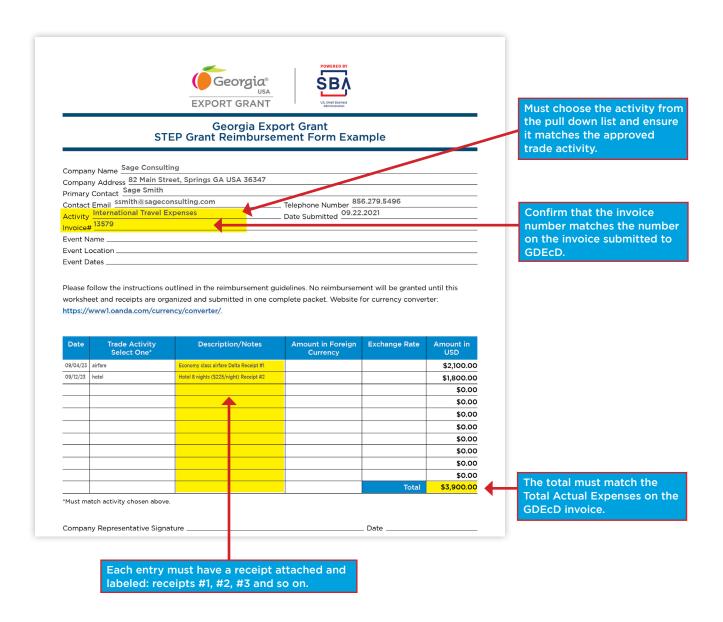

## REIMBURSEMENT FORM

The completed and signed reimbursement form must be submitted along with the matching receipts.

## COMPANY REIMBURSEMENT

- Approved small businesses can request reimbursement for eligible expenses and are eligible for 75% reimbursement, up to the maximum amount designated for the export activity.
- Companies that represent Small Business Communities\* are eligible for 90% reimbursement, up to the maximum amount designated for the export activity.