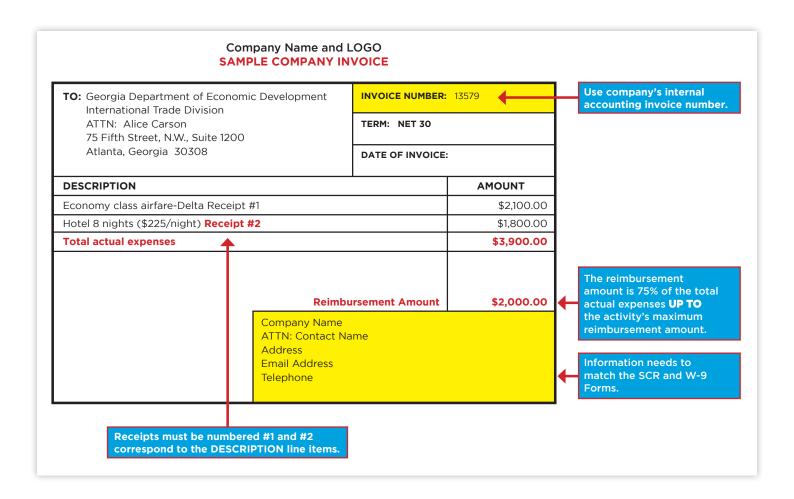

#### **COMPANY INVOICE**

• Applicant is required to send an invoice on company letterhead, with supporting documentation to GDEcD as part of the reimbursement package.

#### TRAVEL RECEIPTS

- Ensure all receipts have the date of payment, total paid, and proof of payment.
- Proof of payment must be on receipt, either "zero due" or "paid in full" with payment method indicated.
- Only economy class airfare is reimbursable. Provide a screenshot of the economy seat cost on the same dates of travel **IF** a more expensive ticket is purchased such as comfort, business or first-class.